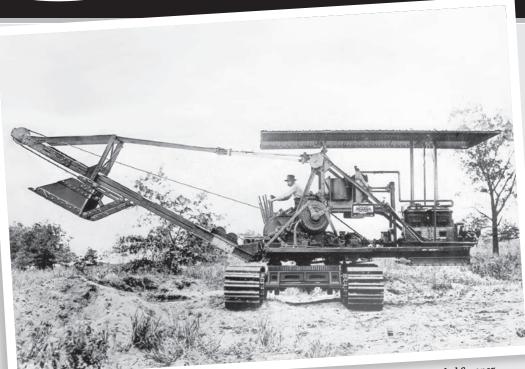

# The 2024 HCEA Calendars are available!

May Photo: One of F. C. Austin's various ventures after selling his original line to Western Wheeled Scraper produced excavators. This 1919 No. 5 Skimmer is equipped with a four-cylinder, 6 x 7½ gas engine and, according to the blurb accompanying the image, the "latest type of rear-dump bucket!" (F. C. Austin Company, Inc. - Austin Machinery Corporation image, Harry E. Young II Papers, HCEA Archives)